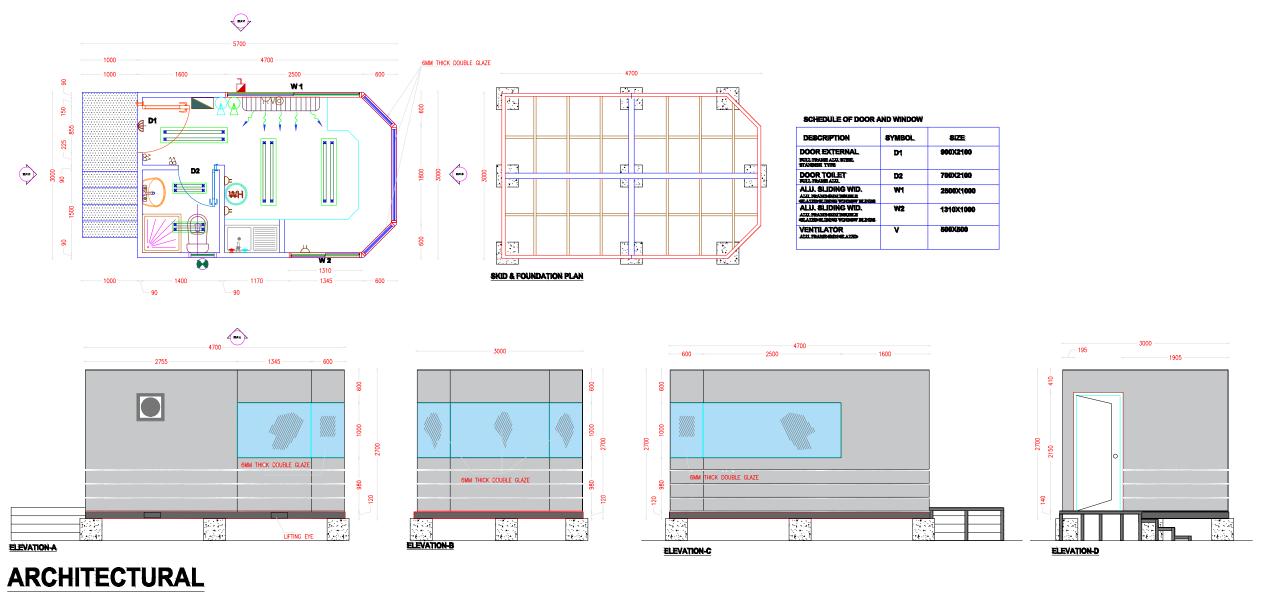

## PREFAE Space Box Prefab Houses Ind L.L.C. No. 301-141509 No. 301-141509 Www.prefabuse.com

APPROVED BY CLIENT

•••

APPROVED BY: DESIGNER

HASSAN NAWAZ

APPROVED BY:PRODUCTION MANAGER

SHAHBAZ

FLOOR . Nos.

ONLY GF

DRAWING TITLE :

## SECURITY CABIN

SHEET CONTENTS
FLOOR LAYOUT & ELEVATIONS

DATE:
07-09-2023

CONSULTANT:

REV: DESCRIPTION DATE

Location SCALE: NTS

DRAWN BY HN PAPER SIZE: A3